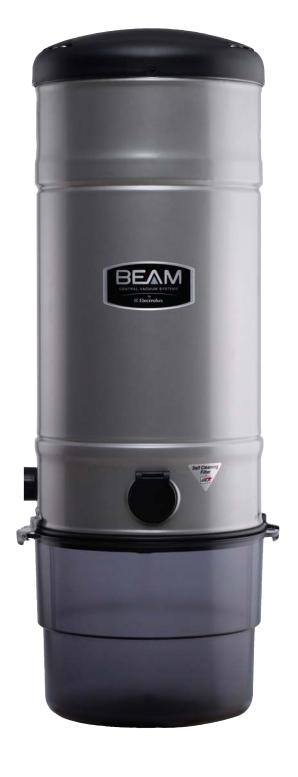

## **BEAM** Platinum

Powerful single motor unit designed to clean large size homes.

### **BEAM Platinum**

## SC398

Powerful single motor unit designed to clean large size homes.