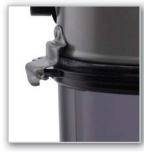

#### **Sure Seal Twist Lock**

The twist lock contains the dirt within the bucket and allows for easy disposal of the contents.