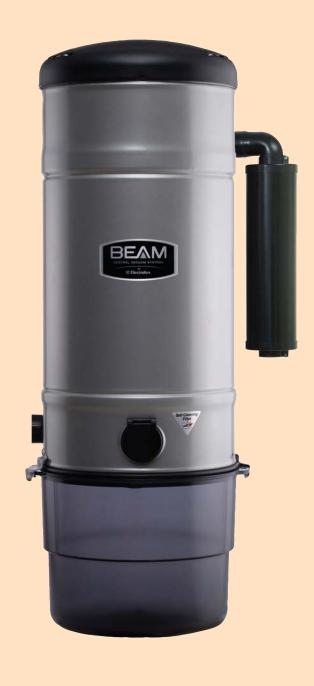

## **BEAM** Platinum

Powerful single motor unit designed to clean large size homes.

# SC398

| Model:                        | SC398                             |
|-------------------------------|-----------------------------------|
| Voltage                       | 230 V / 240 V                     |
| Airwatts                      | 700                               |
| Airflow (I/s)                 | 65.21                             |
| Waterlift (mm)                | 3350                              |
| Motor                         | By-Pass                           |
| Max. Input Watts (W)          | 1800                              |
| Nom. Input Watts (W)          | 1600                              |
| Size (w x h)                  | 35.5 cm X 106.5 cm                |
| Features:                     |                                   |
| Sound Suppression (ASTM, IEC) | 71 dB                             |
| Sure-Seal Twist Bucket        | 25 L                              |
| Utility Valve                 | Non-Powered                       |
| Filtration                    | Self Cleaning<br>Gore-Tex™ Filter |

### **BEAM Platinum**

#### Sound-Off Muffler

Significantly reduces motor noise able to vacuum without waking up the neighbourhood.

#### **By-Pass Motor**

With a powerful 7.2" by-pass motor, BEAM will not lose suction and continue to remove dirt, dust, pollen, and other debris from the home for many years to come.

#### **Utility Valve**

Convenient utility valve lets you easily clean in the area around the vacuum unit without having to connect to an inlet valve in the wall.

## SC398

Powerful single motor unit designed to clean large size homes.