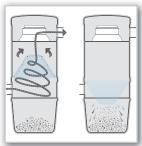

#### **Self Cleaning Filter**

The exclusive BEAM Self Cleaning Filter with GORE-TEX™ technology filters 98% of particles at 0.3 microns, without the need of ever having to buy separate filter bags. The BEAM Self Cleaning Filter protects the motor for prolonged product life, keeping superior suction performance over time.