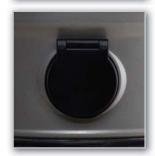

#### **Utility Valve**

Convenient utility valve lets you easily clean in the area around the vacuum unit without having to connect to an inlet valve in the wall.