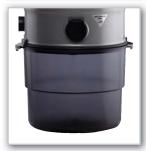

#### **Translucent Bucket**

The extra large translucent bucket helps you to monitor the dirt level without having to disconnect the bucket.

#### **Sure Seal Twist Lock**

The twist lock contains the dirt within the bucket and allows for easy disposal of the contents.