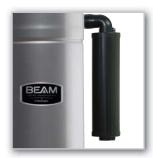

#### Sound-Off Muffler

Significantly reduces motor noise able to vacuum without waking up the neighbourhood.