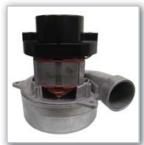

#### **By-Pass Motor**

With a powerful 7.2" by-pass motor, BEAM will not lose suction and continue to remove dirt, dust, pollen, and other debris from the home for many years to come.