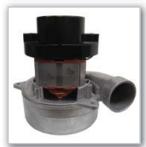

#### **By-Pass Motor**

With a powerful 5.7 by-pass motor, BEAM will not lose suction and continue to remove dirt, dust, pollen, and other debris from the home for many years to come.