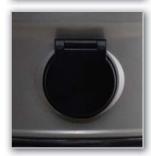

#### **Utility Valve**

Convenient utility valve lets you easily clean in the area around the vacuum unit without having to connect to an inlet valve in the wall.