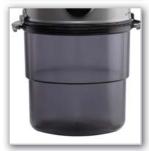

#### **Translucent Bucket**

The translucent bucket helps you to monitor the dirt level without having to disconnect the bucket.

#### **Sure Seal Twist Lock**

The twist lock contains the dirt within the bucket and allows for easy disposal of the contents.