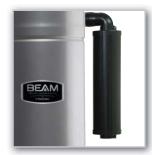

#### Sound-Off Muffler

Significantly reduces motor noise able to vacuum without waking up the neighbourhood.