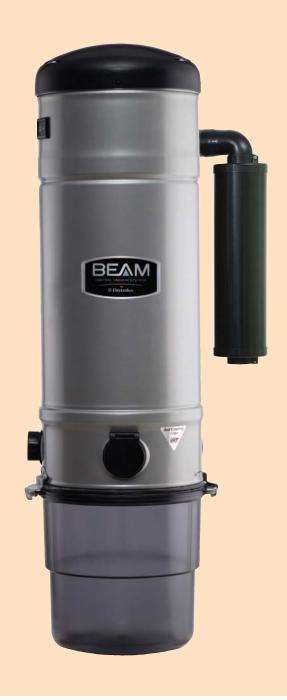

### **BEAM** Platinum

The best mid-size performing unit designed to clean medium to large size homes.

# SC385

| Model:                        | SC385                             |
|-------------------------------|-----------------------------------|
| Voltage                       | 230 V / 240 V                     |
| Airwatts                      | 670                               |
| Airflow (I/s)                 | 64.65                             |
| Waterlift (mm)                | 3352                              |
| Motor                         | By-Pass                           |
| Max. Input Watts (W)          | 2000                              |
| Nom. Input Watts (W)          | 1800                              |
| Size (w x h)                  | 28 cm X 106.5 cm                  |
| Features:                     |                                   |
| Sound Suppression (ASTM, IEC) | 75 dB                             |
| Sure-Seal Twist Bucket        | 15 L                              |
| Utility Valve                 | Non-Powered                       |
| Filtration                    | Self Cleaning<br>Gore-Tex™ Filter |

### **BEAM Platinum**

## SC385

The best mid-size performing unit designed to clean medium to large size homes.