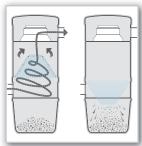

#### **Self Cleaning Filter**

The exclusive BEAM Self Cleaning Filter with GORE-TEX™ technology filters 98% of particles at 0.3 microns, without the need of ever having to buy separate filter bags. The BEAM Self Cleaning Filter protects the motor for prolonged product life, keeping superior suction performance over time.