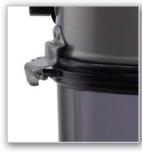

#### **Sure Seal Twist Lock**

The twist lock contains the dirt within the bucket and allows for easy disposal of the contents.